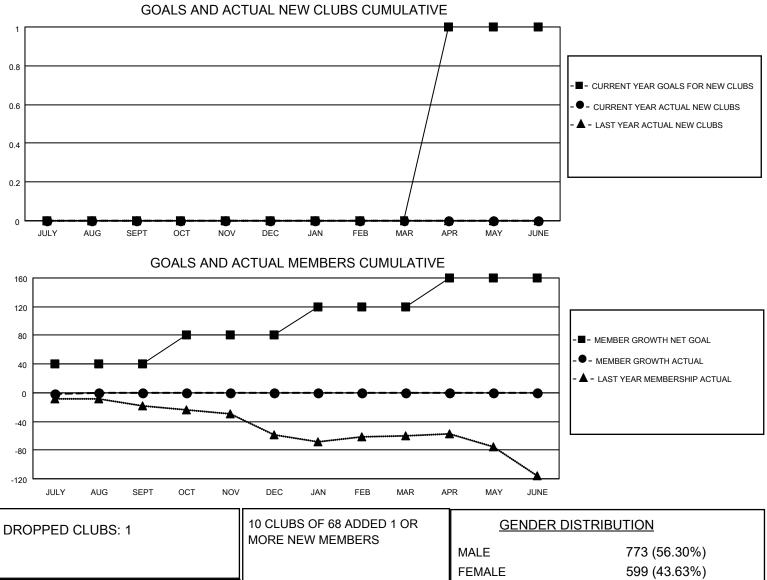

## LOCATION AUSTRALIA

District 201Q3

Results as of: 7/31/2023

| Clubs                 |               |           |               | Members               |                          |                         |                                                    |
|-----------------------|---------------|-----------|---------------|-----------------------|--------------------------|-------------------------|----------------------------------------------------|
| RESULTS FOR 2023-2024 |               |           |               | RESULTS FOR 2023-2024 |                          |                         |                                                    |
| QUARTER               | NEW CLUB GOAL | NEW CLUBS | DROPPED CLUBS | QUARTER ME            | EMBER GROWTH NET<br>GOAL | MEMBER GROWTH<br>ACTUAL | DROPPED<br>MEMBERS ACTUAL<br>(including transfers) |
| JULY/AUG/SEPT         | 0             | 0         | 1             | JULY/AUG/SEPT         | 40                       | 19                      | 18                                                 |
| OCT/NOV/DEC           | 0             | 0         | 0             | OCT/NOV/DEC           | 40                       | 0                       | 0                                                  |
| JAN/FEB/MAR           | 0             | 0         | 0             | JAN/FEB/MAR           | 40                       | 0                       | 0                                                  |
| APR/MAY/JUNE          | 1             | 0         | 0             | APR/MAY/JUNE          | 40                       | 0                       | 0                                                  |

|                 |    |                           | MALE                      | 773 (56.30%) |
|-----------------|----|---------------------------|---------------------------|--------------|
|                 |    |                           | FEMALE                    | 599 (43.63%) |
| DROPPED MEMBERS |    |                           | NON BINARY                | 1 (0.07%)    |
|                 |    |                           | PREFER NOT TO ANSWER      | 0 (0.00%)    |
| DECEASED        | 2  |                           |                           |              |
| CLUB CANCELLED  | 0  | CLICK HERE FOR CUMULATIVE | TOTAL FAMILY UNIT MEMBERS | 299          |
| OTHER           | 16 | MEMBERSHIP DATA           |                           |              |
| TOTAL           | 18 |                           | FAMILY MEMBERS PAYING HAI | F DUES 150   |
|                 |    |                           |                           |              |